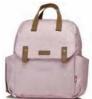

## **Mum's Secret Weapon**

Wear the award-winning Robyn as a backpack, shoulder bag, cross body or hand held with the easy to use convertible strap. This design boasts plenty of pockets to organise all baby's essentials. Babymel's bestseller is available in a wide selection of materials and colours.

#### ROBYN

BLACK | BM9182

**ROBYN VEGAN LEATHER** 

NAVY STRIPE | BM5151

NAVY | BM0418

TWEED | BM0395

PINK ORIGAMI HEART | BM2177

TAN | BM2337