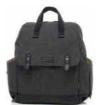

## **Mum's Secret Weapon**

Wear the award-winning Robyn as a backpack, shoulder bag, cross body or hand held with the easy to use convertible strap. This design boasts plenty of pockets to organise all baby's essentials. Babymel's bestseller is available in a wide selection of materials and colours.

#### ROBYN

BLACK | BM9182

**ROBYN VEGAN LEATHER** 

NAVY STRIPE | BM5151

NAVY | BM0418

TWEED | BM0395

PINK ORIGAMI HEART | BM2177

TAN | BM2337