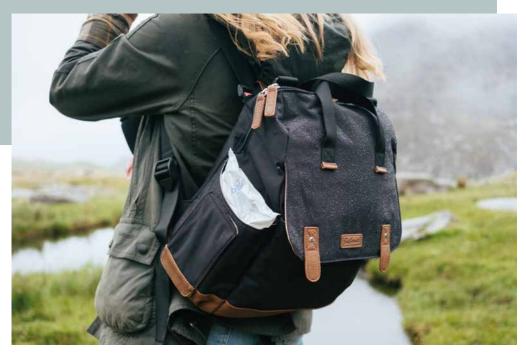

## **Mum's Secret Weapon**

Wear the award-winning Robyn as a backpack, shoulder bag, cross body or hand held with the easy to use convertible strap. This design boasts plenty of pockets to organise all baby's essentials. Babymel's bestseller is available in a wide selection of materials and colours.

#### ROBYN

BLACK | BM9182

**ROBYN VEGAN LEATHER** 

NAVY STRIPE | BM5151

NAVY | BM0418

TWEED | BM0395

PINK ORIGAMI HEART | BM2177

TAN | BM2337