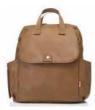

## **Mum's Secret Weapon**

Wear the award-winning Robyn as a backpack, shoulder bag, cross body or hand held with the easy to use convertible strap. This design boasts plenty of pockets to organise all baby's essentials. Babymel's bestseller is available in a wide selection of materials and colours.

#### ROBYN

BLACK | BM9182

**ROBYN VEGAN LEATHER** 

NAVY STRIPE | BM5151

NAVY | BM0418

TWEED | BM0395

PINK ORIGAMI HEART | BM2177

TAN | BM2337