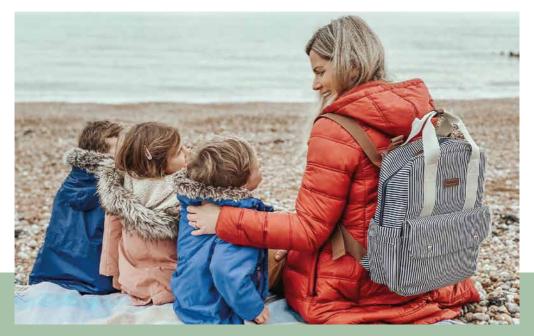

## **Mum's Secret Weapon**

Wear the award-winning Robyn as a backpack, shoulder bag, cross body or hand held with the easy to use convertible strap. This design boasts plenty of pockets to organise all baby's essentials. Babymel's bestseller is available in a wide selection of materials and colours.

ROXY VEGAN LEATHER BLACK | BM6359

ROSIE VEGAN LEATHER BLACK | BM5628

STROLLER ORGANISER ULTRA-LITE NAVY | BM4515

All Babymel bags come with everything you need to get out and about with their children. Comfortably cushioned changing mats, insulated bottle holders and stroller straps all make the day in the life of a new parent a little easier!