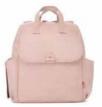

## **Mum's Secret Weapon**

Wear the award-winning Robyn as a backpack, shoulder bag, cross body or hand held with the easy to use convertible strap. This design boasts plenty of pockets to organise all baby's essentials. Babymel's bestseller is available in a wide selection of materials and colours.

#### ROBYN

BLACK | BM9182

**ROBYN VEGAN LEATHER** 

NAVY STRIPE | BM5151

NAVY | BM0418

TWEED | BM0395

PINK ORIGAMI HEART | BM2177

TAN | BM2337