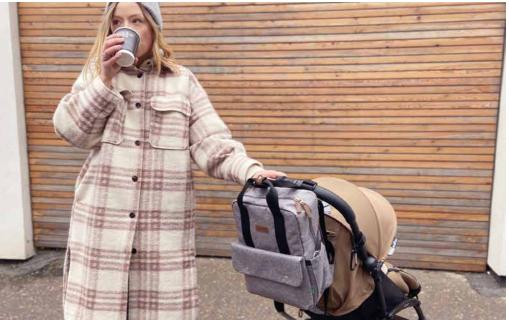

ROXY VEGAN LEATHER BLACK | BM6359

ROSIE VEGAN LEATHER BLACK | BM5628

STROLLER ORGANISER ULTRA-LITE NAVY | BM4515

All Babymel bags come with everything you need to get out and about with their children. Comfortably cushioned changing mats, insulated bottle holders and stroller straps all make the day in the life of a new parent a little easier!