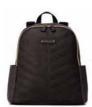

## **Mum's Secret Weapon**

Wear the award-winning Robyn as a backpack, shoulder bag, cross body or hand held with the easy to use convertible strap. This design boasts plenty of pockets to organise all baby's essentials. Babymel's bestseller is available in a wide selection of materials and colours.