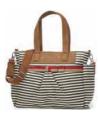

#### ROBYN

BLACK | BM9182

**ROBYN VEGAN LEATHER** 

NAVY STRIPE | BM5151

NAVY | BM0418

TWEED | BM0395

PINK ORIGAMI HEART | BM2177

TAN | BM2337