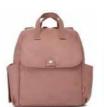

## **Mum's Secret Weapon**

Wear the award-winning Robyn as a backpack, shoulder bag, cross body or hand held with the easy to use convertible strap. This design boasts plenty of pockets to organise all baby's essentials. Babymel's bestseller is available in a wide selection of materials and colours.

#### ROBYN

BLACK | BM9182

**ROBYN VEGAN LEATHER** 

NAVY STRIPE | BM5151

NAVY | BM0418

TWEED | BM0395

PINK ORIGAMI HEART | BM2177

TAN | BM2337