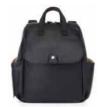

## **Mum's Secret Weapon**

Wear the award-winning Robyn as a backpack, shoulder bag, cross body or hand held with the easy to use convertible strap. This design boasts plenty of pockets to organise all baby's essentials. Babymel's bestseller is available in a wide selection of materials and colours.

#### ROBYN

BLACK | BM9182

**ROBYN VEGAN LEATHER** 

NAVY STRIPE | BM5151

NAVY | BM0418

TWEED | BM0395

PINK ORIGAMI HEART | BM2177

TAN | BM2337