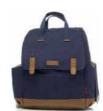

## **Mum's Secret Weapon**

Wear the award-winning Robyn as a backpack, shoulder bag, cross body or hand held with the easy to use convertible strap. This design boasts plenty of pockets to organise all baby's essentials. Babymel's bestseller is available in a wide selection of materials and colours.

#### ROBYN

BLACK | BM9182

**ROBYN VEGAN LEATHER** 

NAVY STRIPE | BM5151

NAVY | BM0418

TWEED | BM0395

PINK ORIGAMI HEART | BM2177

TAN | BM2337